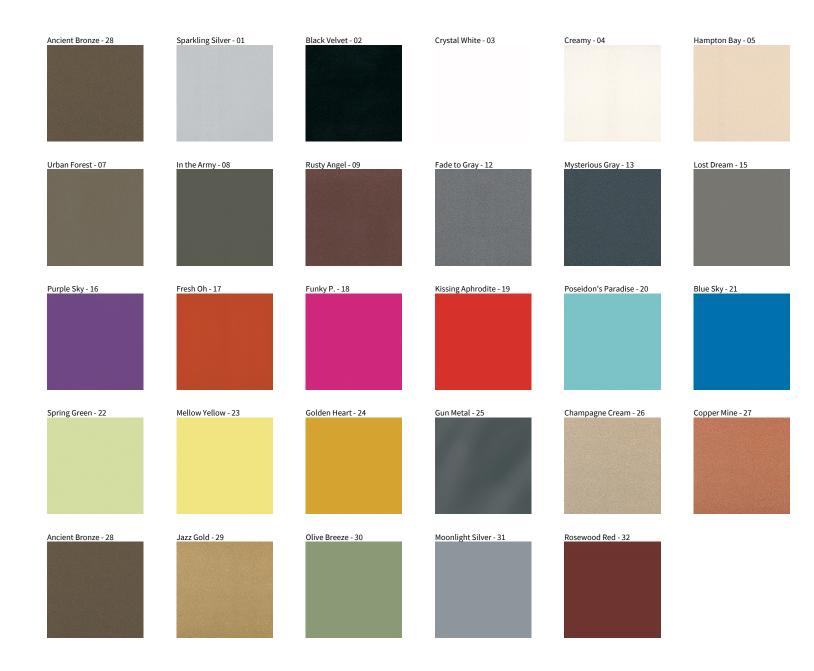

## **BIONIQ ROUND WALLWASH RECESSED**

COLOR FINISH CHART

| PROJECT  |  |  |
|----------|--|--|
| TYPE     |  |  |
| NOTES    |  |  |
| QUANTITY |  |  |
| DATE     |  |  |

**Digital:** Not all screens are calibrated the same, and therefore, colors will appear differently between screens. **Physical:** When texture is involved, there will be variations in color, character and tone within a product series and between product families.

**Gun Metal:** No Gun Metal finish is alike. It combines a mixture of transparent and black color particles which ensures a highly individual effect and no luminaire being identical. **Champagne Cream, Copper Mine, Ancient Bronze + Jazz Gold:** These finishes have slight fading from specific powder coating production. Each luminaire will slightly vary.